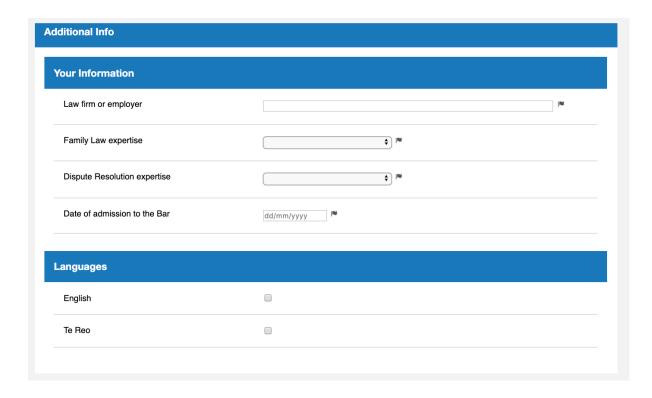

# **Step Four**

Fill out the name of your current employer, and any expertise you have.

Please note that family law or dispute resolution expertise is not required, but it is helpful for us to know which volunteers might know more than others about these areas of law.

If you have not yet been admitted to the bar, please enter today's date. You will still be able to volunteer if you are not yet a qualified lawyer, we will just make sure you are paired up with another volunteer who is qualified when you meet mothers at the visit. Please advise Mothers Project if this applies to you.